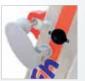

## 4042 Telescopic ladder

- Can be used as length adjustable leaning ladder, freestanding ladder and stairway ladder.
- > Stable adaptation to uneven floor surfaces or stairs possible.
- Rungs on inner ladder part made of rolled sections.
  Rungs on outer ladder part made of heavily shaped extruded profile.
- > Low space requirements for storage and transport.
- > Plastic-coated steel handles for the locking devices.
- Steel hinge with locking clamp easy to use.
- In the rung ladder position, the hinge must be released by hand before the ladder is folded together.