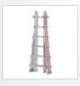

## 4042 Telescopic ladder

- Can be used as length adjustable leaning ladder, freestanding ladder and stairway ladder.
- > Stable adaptation to uneven floor surfaces or stairs possible.
- Rungs on inner ladder part made of rolled sections.
  Rungs on outer ladder part made of heavily shaped extruded profile.
- > Low space requirements for storage and transport.
- > Plastic-coated steel handles for the locking devices.
- Steel hinge with locking clamp easy to use.
- In the rung ladder position, the hinge must be released by hand before the ladder is folded together.

Note: Hinges must be kept clean and regularly lubricated.

| Number of rungs                   |            | 4×4            | 4×5            | 4×6            |
|-----------------------------------|------------|----------------|----------------|----------------|
| Stile                             | approx. mm | 60             | 60             | 60             |
| Number of rungs at max. extension |            | 14             | 18             | 22             |
| Length leaning ladder             | approx. m  | 2.35 – 4.02    | 2.90 – 5.14    | 3.46 – 6.26    |
| Standing height step ladder       | approx. m  | 1.26           | 1.80           | 2.35           |
| Working height step ladder        | approx. m  | 2.76           | 3.30           | 3.85           |
| Reach height step ladder          | approx. m  | 3.26           | 3.80           | 4.35           |
| Standing height leaning ladder    | approx. m  | 3.00           | 4.10           | 5.20           |
| Working height leaning ladder     | approx. m  | 4.50           | 5.60           | 6.70           |
| Reach height leaning ladder       | approx. m  | 5.00           | 6.10           | 7.20           |
| Vertical height step ladder       | approx. m  | 1.15 – 1.95    | 1.40 – 2.49    | 1.70 – 3.03    |
| Width as step ladder top/bottom   | approx. mm | 355/560        | 355/630        | 355/700        |
| <b>Folded</b> L×W×H               | approx. m  | 1.20×0.55×0.20 | 1.50×0.65×0.20 | 1.80×0.70×0.20 |
| Base width retracted/extended     | approx. m  | 0.87/1.36      | 1.03/1.72      | 1.20/2.01      |
| Weight                            | approx. kg | 12.2           | 15.2           | 18.0           |
| EAN-Code                          |            | 4019502339385  | 4019502339392  | 4019502339408  |
| Order no.                         |            | 404216         | 404220         | 404224         |