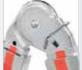

## 4042 Telescopic ladder

- Can be used as length adjustable leaning ladder, freestanding ladder and stairway ladder.
- > Stable adaptation to uneven floor surfaces or stairs possible.
- Rungs on inner ladder part made of rolled sections.
  Rungs on outer ladder part made of heavily shaped extruded profile.
- > Low space requirements for storage and transport.
- > Plastic-coated steel handles for the locking devices.
- Steel hinge with locking clamp easy to use.
- In the rung ladder position, the hinge must be released by hand before the ladder is folded together.