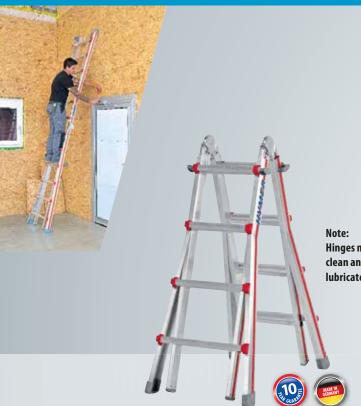

## 4042 Telescopic ladder

- Can be used as length adjustable leaning ladder, freestanding ladder and stairway ladder.
- > Stable adaptation to uneven floor surfaces or stairs possible.
- Rungs on inner ladder part made of rolled sections.
  Rungs on outer ladder part made of heavily shaped extruded profile.
- > Low space requirements for storage and transport.
- > Plastic-coated steel handles for the locking devices.
- Steel hinge with locking clamp easy to use.
- In the rung ladder position, the hinge must be released by hand before the ladder is folded together.

Note: Hinges must be kept clean and regularly lubricated.

| Number of rungs                   |            | 4×4            | 4×5            | 4×6            |
|-----------------------------------|------------|----------------|----------------|----------------|
| Stile                             | approx. mm | 60             | 60             | 60             |
| Number of rungs at max. extension |            | 14             | 18             | 22             |
| Length leaning ladder             | approx. m  | 2.35 – 4.02    | 2.90 – 5.14    | 3.46 – 6.26    |
| Standing height step ladder       | approx. m  | 1.26           | 1.80           | 2.35           |
| Working height step ladder        | approx. m  | 2.76           | 3.30           | 3.85           |
| Reach height step ladder          | approx. m  | 3.26           | 3.80           | 4.35           |
| Standing height leaning ladder    | approx. m  | 3.00           | 4.10           | 5.20           |
| Working height leaning ladder     | approx. m  | 4.50           | 5.60           | 6.70           |
| Reach height leaning ladder       | approx. m  | 5.00           | 6.10           | 7.20           |
| Vertical height step ladder       | approx. m  | 1.15 – 1.95    | 1.40 – 2.49    | 1.70 – 3.03    |
| Width as step ladder top/bottom   | approx. mm | 355/560        | 355/630        | 355/700        |
| <b>Folded</b> L×W×H               | approx. m  | 1.20×0.55×0.20 | 1.50×0.65×0.20 | 1.80×0.70×0.20 |
| Base width retracted/extended     | approx. m  | 0.87/1.36      | 1.03/1.72      | 1.20/2.01      |
| Weight                            | approx. kg | 12.2           | 15.2           | 18.0           |
| EAN-Code                          |            | 4019502339385  | 4019502339392  | 4019502339408  |
| Order no.                         |            | 404216         | 404220         | 404224         |